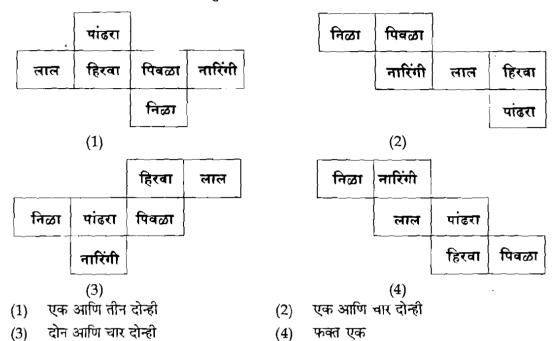

| (4)          |               |             |
|     | cent          | re. A is sitting t                   | hird to               | E, F, G and H ar<br>the left of B, whil<br>next to each othe   | le seco  | nd to the rig   | ht of F. D   | do not sit    | t next to   |
|     |               |                                      |                       | m two groups o<br>owing combination                            |          |                 |              |               |             |

(1) AGEF (2) CBDH (3) HCBD (4) AFDB

17. विविध रंगाच्या, समान आकाराच्या, सहा चौरसाकृतींमध्ये विभागलेले कागदाचे चार तुकडे दिलेले आहेत. त्यांची घडी घालून घनाकृती तयार करता येते. ज्या तुकड्यांपासून बनविलेल्या घनाकृतीच्या समोरासमोरील बाजूंवर निळा आणि पांढरा रंग येईल, असे कागदाचे तुकडे निवडा.



Four pieces of paper, divided in to six similar squares, coloured in different colours, are given. They can be folded to compose cubes. Select the pieces of paper, which can be converted in to cube, having blue and white colours on opposite sides.



| 18.       | शेवट           | पूरा करते. तथापि                                         | जेव्हात्य                        | वयानुसार उभ्या राहात<br>। उंचीनुसार उभ्या राह<br>गांत लीना दुसऱ्या जार्ग               | ातात, ल                    | लिता सर्वात ठेंगू अस                 | ल्याने प           | हिली उभी राहाते तर                |
|-----------|----------------|----------------------------------------------------------|----------------------------------|------------------------------------------------------------------------------------