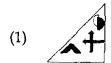

14. B या पारदर्शक कागदाला तुटक रेषावरुन बाणांच्या दिशेने घडी घातली. अंतिम घडीसारखा दिसू शकेल असा पर्याय निवडा.

### उत्तर आकृत्या :

(2)

Transparent paper B is folded along with dotted line in the direction of arrows. Select the option that would look like final fold.