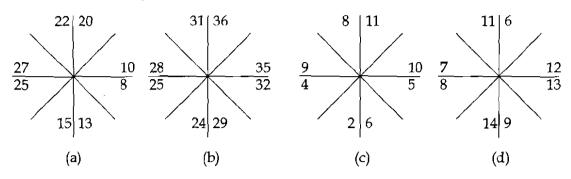

12. चार मांडण्यापैकी तीन मांडण्यामधील संख्या एकाच नियमाचे पालन करतात परंतु एका मांडणीतील संख्या त्या नियमाचे पालन करीत नाही. ती विसंगत मांडणी निवडा.

- (1) (a)
- (2) (b)
- (3) (c)
- (4) (d)

Numbers in three out of the four expressions follow same rule, while one does **not**. Select the odd expression.