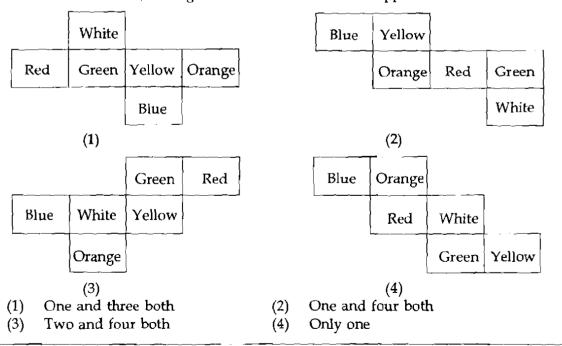

| do not sit    | t next to   |
|     |               |                                      |                       | m two groups o<br>owing combination                            |          |                 |              |               |             |

(1) AGEF (2) CBDH (3) HCBD (4) AFDB

17. विविध रंगाच्या, समान आकाराच्या, सहा चौरसाकृतींमध्ये विभागलेले कागदाचे चार तुकडे दिलेले आहेत. त्यांची घडी घालून घनाकृती तयार करता येते. ज्या तुकड्यांपासून बनविलेल्या घनाकृतीच्या समोरासमोरील बाजूंवर निळा आणि पांढरा रंग येईल, असे कागदाचे तुकडे निवडा.



Four pieces of paper, divided in to six similar squares, coloured in different colours, are given. They can be folded to compose cubes. Select the pieces of paper, which can be converted in to cube, having blue and white colours on opposite sides.



| 18.       | शेवट           | पूरा करते. तथापि                                         | जेव्हात्य                        | वयानुसार उभ्या राहात<br>। उंचीनुसार उभ्या राह<br>गांत लीना दुसऱ्या जार्ग               | ातात, ल                    | लिता सर्वात ठेंगू अस                 | ल्याने प           | हिली उभी राहाते तर                |
|-----------|----------------|----------------------------------------------------------|----------------------------------|----------------------------------------------------------------------------------------|----------------------------|--------------------------------------|--------------------|-----------------------------------|
|           | first<br>Lalit | while Leela bri<br>ta being the sho<br>na remains at the | alita ai<br>ings up<br>rtest s