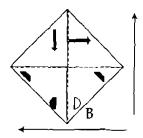

14. B या पारदर्शक कागदाला तुटक रेषावरुन बाणांच्या दिशेने घडी घातली. अंतिम घडीसारखा दिसू शकेल असा पर्याय निवडा.

### उत्तर आकृत्या :

(2)

Transparent paper B is folded along with dotted line in the direction of arrows. Select the option that would look like final fold.