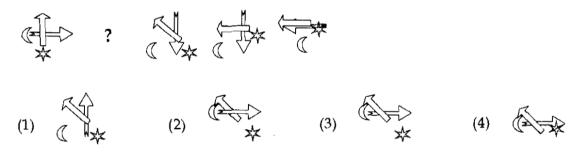

त्यांना एक किलोमीटरं अंतरावरील ठिकाणी एकाच वेळी पोहोचण्याची अपेक्षा असेल तर एकाने दुसऱ्याला किती मीटरची आघाडी द्यायला हवी ?
  - (1) 200 मीटरची आघाडी बिट्टूला (2) 150 मीटरची आघाडी बिट्टूला
  - (3) 80 मीटरची आघाडी अमोलला (4) 100 मीटरची आघाडी बिट्टूला

Amol can run a kilometer distance in  $4\frac{1}{2}$  minutes while Bittu can run the same distance in 5 minutes. If they expect to reach some place at one kilometer distance at the same time then how much ahead should one start ?

- (1) Bittu should start 200 m ahead (2) Bittu should start 150 m ahead
- (3) Amol should start 80 m ahead (4) Bittu should start 100 m ahead

कच्च्या कामासाठी जागा /SPACE FOR ROUGH WORK

### TO7

41

88. खाली दिलेल्या आकृतीत किती त्रिकोण आहेत ते शोधा?

A



89. मालिकेच्या दुसऱ्या जागेसाठी तर्कसंगत प्रतिमा निवडा :



Select a logical image for the 2<sup>nd</sup> place of the series.



कच्च्या कामासाठी जागा /SPACE FOR ROUGH WORK

TO7

- 90. खालील माहितीचा अभ्यास करून त्यावरील प्रश्नांचे उत्तर लिहा :
  - (a) P=Q चा अर्थ P हे Q चे वडील आहेत.
  - (b) P+Q चा अर्थ P ही Q ची आई आहे.
  - (c) P@Q चा अर्थ P हा Q चा पती आहे.
  - (d) P~Q चा अर्थ P ही Q ची मुलगी आहे.

व्यक्ती A व्यक्ती B ला म्हणते ''माझी सासू तुझ्या सासूची आई आहे.'' तर B व्यक्तीचे A व्यक्तीशी काय नाते असेल ते पुढील पर्यायातून निवडा :

(1) A = C @ B (2)  $A + C \sim B$  (3)  $A = C \sim B$  (4)  $A \sim D @ C = B$ Study the following information and answer the question :

- (a) P = Q means P is father of Q.
- (b) P+Q means P is mother of Q.
- (c) P @ Q means P is husband of Q.
- (d)  $P \sim Q$  means P is daughter of Q.

Person A says to person